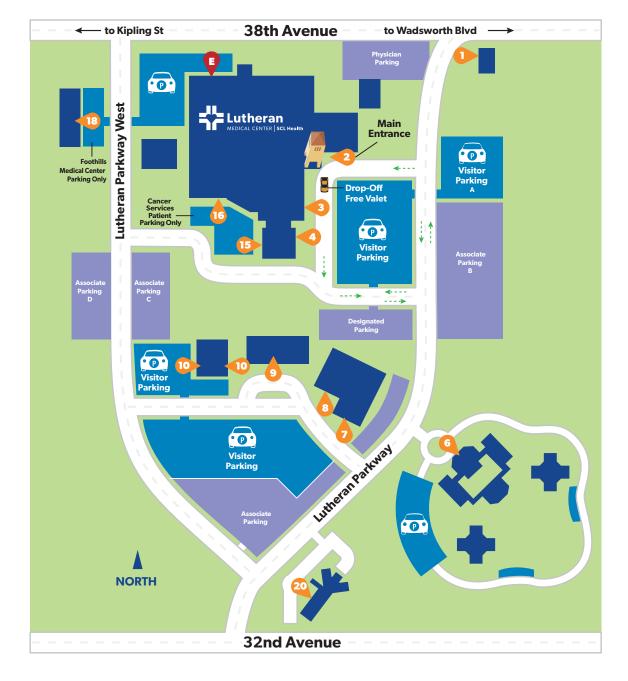

## **Hospital Entrances**

- 3 Breast Care Center Diagnostic Suite
- **E** EMERGENCY
- 10 Infusion Center
- 2 Main Entrance
- 2 Outpatient Registration
- 16 Radiation Oncology
- 4 3655 Medical Offices

## **Campus Services**

- 7 Breast Care Center Screening Suite
- Bridges Integrative Health and Wellness
- Children's Urgent Care, After Hours
- 20 Collier Hospice Center
- B Diagnostic Imaging Center
- Foothills Medical Center
- 7 The Surgery Center at Lutheran
- 6 West Pines Behavioral Health
- 3550 Medical Offices
  - Comprehensive Cancer Center / Suite 100-B
  - Lutheran Hematology & Oncology / Suite 100-A
- 3555 Medical Offices

## **MAP KEY**